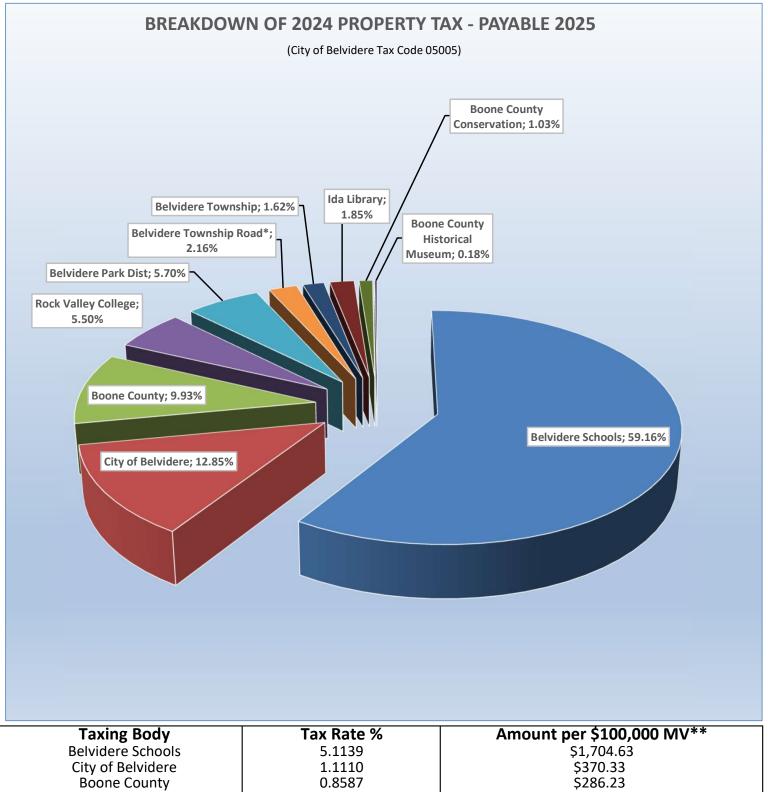

## **HOW YOUR PROPERTY TAX DOLLARS ARE DISTRIBUTED**

This example is for the property owners in Belvidere Township within the City of Belvidere tax district 05005

| I axilig bouy                        | I dx hale /0                                                      | Allibuilt per \$100,000 iviv |
|--------------------------------------|-------------------------------------------------------------------|------------------------------|
| Belvidere Schools                    | 5.1139                                                            | \$1,704.63                   |
| City of Belvidere                    | 1.1110                                                            | \$370.33                     |
| Boone County                         | 0.8587                                                            | \$286.23                     |
| Rock Valley College                  | 0.4754                                                            | \$158.47                     |
| Belvidere Park Dist                  | 0.4925                                                            | \$164.17                     |
| Belvidere Township Road*             | 0.1871                                                            | \$62.37                      |
| Belvidere Township                   | 0.1404                                                            | \$46.80                      |
| Ida Library                          | 0.1603                                                            | \$53.43                      |
| Boone County Conservation            | 0.0889                                                            | \$29.63                      |
| Boone County Historical Museum       | 0.0157                                                            | \$5.23                       |
| Total Tax Rate                       | 8.6439                                                            | \$2,881.30                   |
| * 30% payed to the City of Belvidere | **Tax Amounts Based on Assessed Value (33 1/3) with No Exemptions |                              |